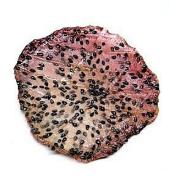

## Sample Roses Any Flavor Profile & Dusting

**Rose Petals** 

White, orange, pink, yellow, purple and red

**Ginger Stuffed** 