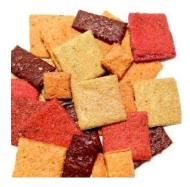

SAVORY

SPICY

CRUNCHY

#### Munch'D CURRENT FLAVOR'S:

CARAMEL SEA SALT CHOCOLATE RASPBERRY HONEY RUM (HOLIDAY) LEMON WASABI PISTACHIO ALMOND POMERGRANTE JALAPENO PUMPKIN CRANBERRY (HOLIDAY)

Munch'D OFFERINGS INCLUDING, RETAIL, BULK PURCHASING, SEASONAL HOLIDAY AND SPECIALTY PACKAGING, CUSTOM FLAVOR PROFILING AND DIFFERENT SHAPES AND SIZES. CUSTOMIZING Munch'D IS BASED ON VOLUME ORDER PLACEMENT. ADDITIONAL FLAVORS CURRENTLY UNDER DEVELOPMENT!