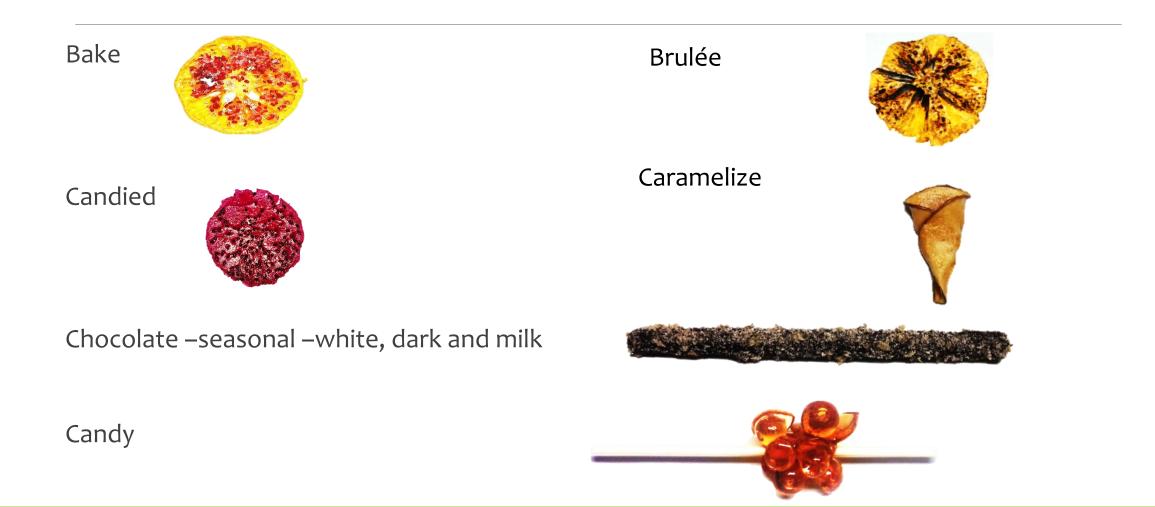

## DTD GARNISH EXPRESSION OF TEXTURE & FINISHES

## DTD GARNISH EXPRESSION OF TEXTURE & FINISHES

Round, Blossom, Cone, Straw and **Rose Bud** 

PEARS

Blossom, Lemongrass

ORANGES Round -Cone -Trio

BLOOD ORANGES Round -Cone -Trio

LEMON Round – Cone – Trio

**Ruby Red** Grapefruit Round, Cone, Fan and Trio