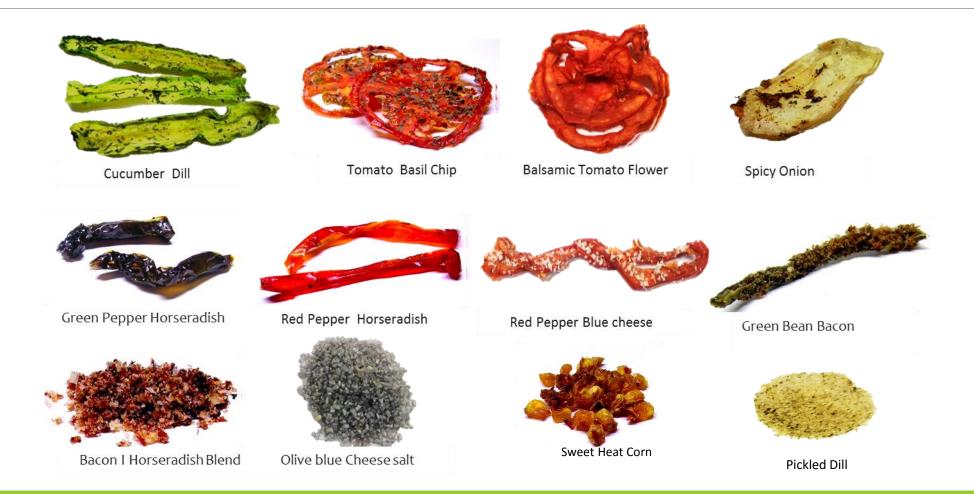

SAVORY

SPICY

CRUNCHY

#### Munch'D CURRENT FLAVOR'S:

CARAMEL SEA SALT CHOCOLATE RASPBERRY HONEY RUM (HOLIDAY) LEMON WASABI PISTACHIO ALMOND POMERGRANTE JALAPENO PUMPKIN CRANBERRY (HOLIDAY)

Munch'D OFFERINGS INCLUDING, RETAIL, BULK PURCHASING, SEASONAL HOLIDAY AND SPECIALTY PACKAGING, CUSTOM FLAVOR PROFILING AND DIFFERENT SHAPES AND SIZES. CUSTOMIZING Munch'D IS BASED ON VOLUME ORDER PLACEMENT. ADDITIONAL FLAVORS CURRENTLY UNDER DEVELOPMENT!