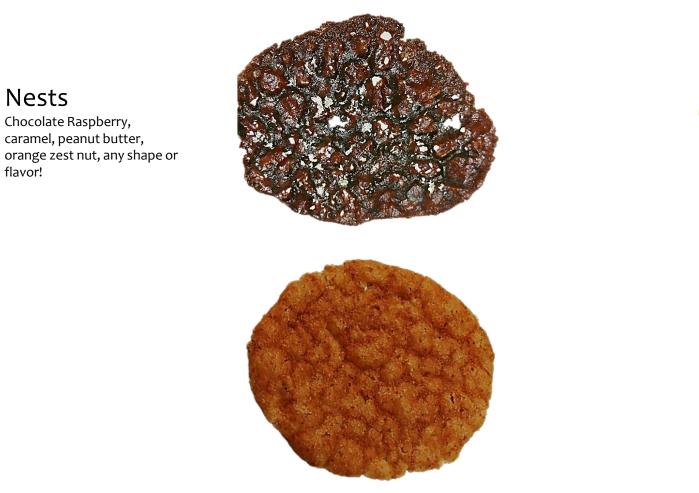

t Chip, Wand and Stirrer





## Sample Roses Any Flavor Profile & Dusting

**Rose Petals** 

White, orange, pink, yellow, purple and red









**Ginger Stuffed** 







# GINGER ME THIS

All Natural flavor infused Ginger Cubes. Coated in our flavored sugar.



Apple Jalapeno



**Cranberry Chocolate** 



Honey Caramel Lemon

Ginger slices in sugar!



#### Mary has many friends!



### Sweet and Salty Candy



#### STIRRERS & POPS With Natural Fruits Any Flavor Profile and Dusting Finish 4inch-6inch



Customized Profile Flavors: Coconut, Mint, Banana Fig, Wild Cherry, Blood Orange, Pineapple, Strawberry, Hibiscus, Mango, Bacon, Chipotle, Habanero, Red Pepper, Basil, Lavender, Peppercorn, Peppermint, Maple, Chocolate, Honey, and so much more...

## Nest Any Flavor Profile & Dusting



Nests

flavor!







# Sample Collection Too Many Flavor Profiles to List DTD Newest Chocolate Garnishes



White or Milk Chocolate Pistachio Nut Raspberry

Dark Chocolate Orange Zest Cranberry Sea Salt

White or Dark Chocolate Basil Lava Sea Salt Stick White or Dark Chocolate Apricot Almond

White or Milk Chocolate

White or Dark Chocolate Cherry Coconut

Crushed Edible Flowers with Ginger and Lemon Zest







Peanut Butter Chocolate Mouse Pretzel

Swirl Designs - Many Flavors! Dark Chocolate dusted with Blueberry Blend Dark Chocolate dusted with Apple | Cinnamon Blend Dark Chocolate dusted with Caramel | Marshmallow Blend Dark Chocolate dusted with Crushed Edible Flower Blend

#### The Finest Hand Crafted Sugar and Salt Blends!



**Pineapple Mango** 

Gold

Red Pepper

**Choc Ancho