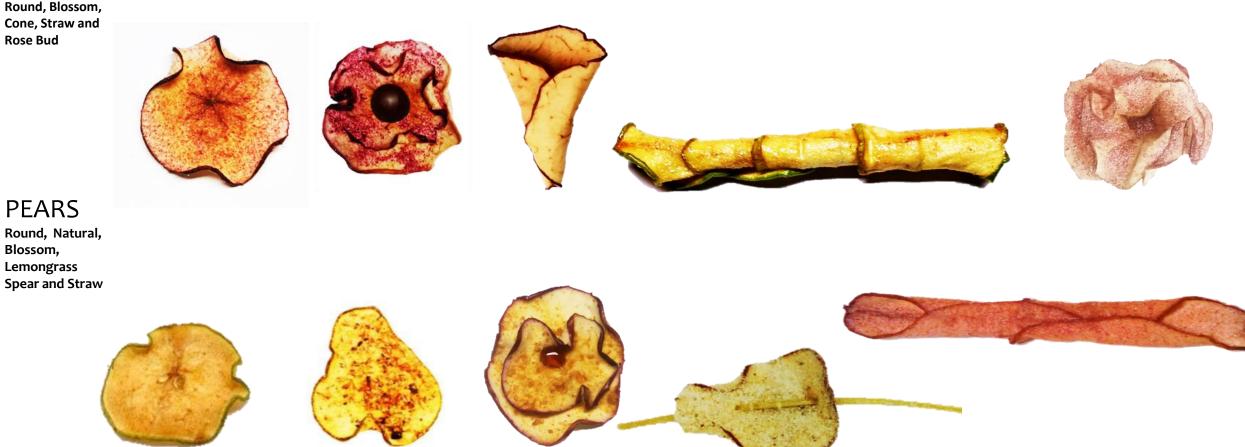

## DTD GARNISH EXPRESSION OF TEXTURE & FINISHES

Round, Blossom, Cone, Straw and **Rose Bud** 

PEARS

Blossom, Lemongrass

ORANGES Round -Cone -Trio

BLOOD ORANGES Round -Cone -Trio

LEMON Round – Cone – Trio

**Ruby Red** Grapefruit Round, Cone, Fan and Trio