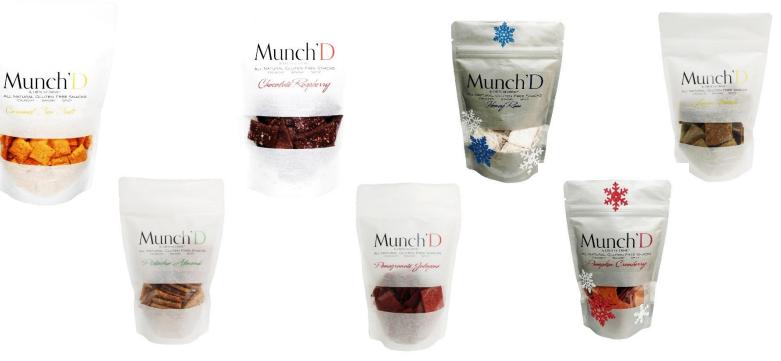

#### Munch'D CURRENT FLAVOR'S:

CARAMEL SEA SALT CHOCOLATE RASPBERRY HONEY RUM (HOLIDAY) LEMON WASABI PISTACHIO ALMOND POMERGRANTE JALAPENO PUMPKIN CRANBERRY (HOLIDAY)

Munch'D OFFERINGS INCLUDING, RETAIL, BULK PURCHASING, SEASONAL HOLIDAY AND SPECIALTY PACKAGING, CUSTOM FLAVOR PROFILING AND DIFFERENT SHAPES AND SIZES. CUSTOMIZING Munch'D IS BASED ON VOLUME ORDER PLACEMENT. ADDITIONAL FLAVORS CURRENTLY UNDER DEVELOPMENT!