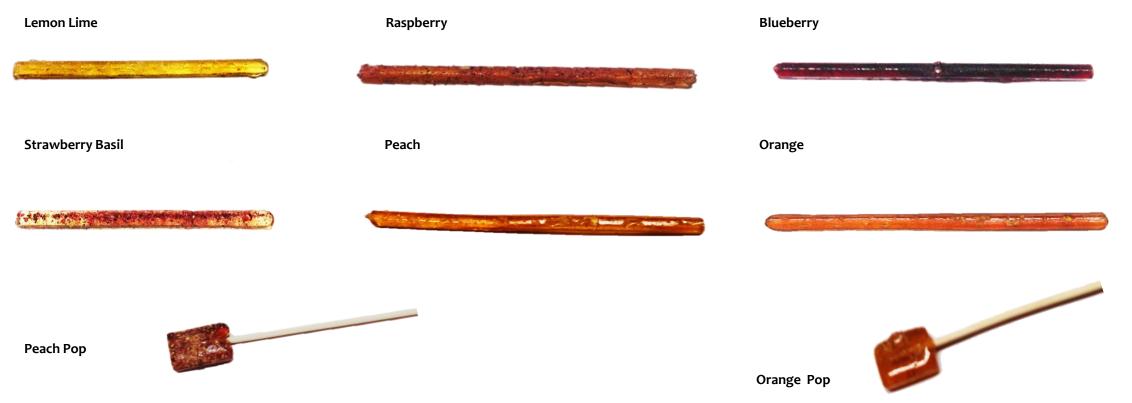

#### STIRRERS & POPS With Natural Fruits Any Flavor Profile and Dusting Finish 4inch-6inch

Customized Profile Flavors: Coconut, Mint, Banana Fig, Wild Cherry, Blood Orange, Pineapple, Strawberry, Hibiscus, Mango, Bacon, Chipotle, Habanero, Red Pepper, Basil, Lavender, Peppercorn, Peppermint, Maple, Chocolate, Honey, and so much more...