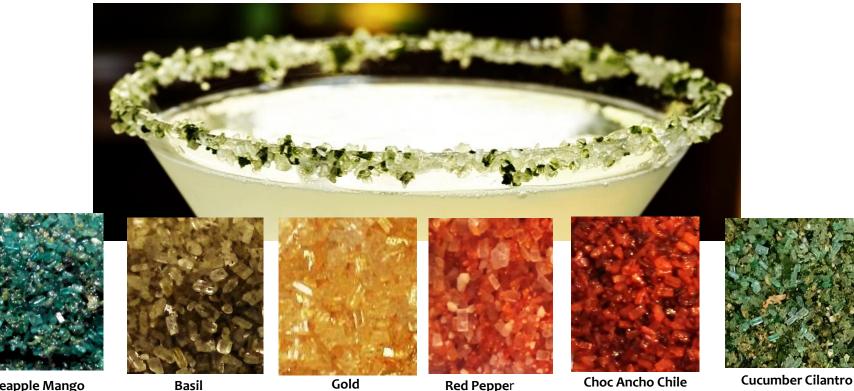

#### The Finest Hand Crafted Sugar and Salt Blends!

**Pineapple Mango** 

Gold

Red Pepper

**Choc Ancho Chile** 

**Olive Blue Cheese** 

We only use the freshest produce, herbs and spices to Create our sugar based and sea salt based blends. No chemical preservatives, flavors, colors (unless you ask us to) The Finest Hand Tea Infusions Any Type Teas & Flavor Profile