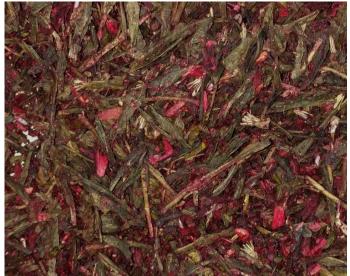

Green Tea Pineapple Mango

**Mixed Tea Hibiscus Pomegranate** 

We only use the freshest produce, herbs and spices to Create our Tea based infusion blends. Perfect pairings for simply syrup... No chemical preservatives, flavors, colors (unless you ask us to) Munch'D By DRESS THE DRINKTM