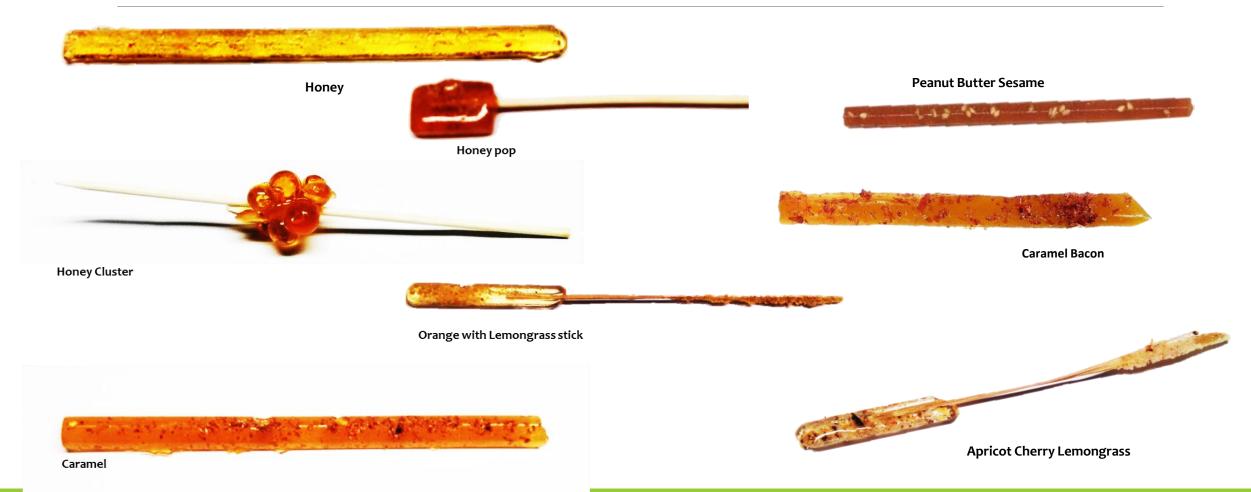

#### STIRRERS & POPS With Natural Fruits Any Flavor Profile and Dusting Finish 4inch-6inch

Customized Profile Flavors: Coconut, Mint, Banana Fig, Wild Cherry, Blood Orange, Pineapple, Strawberry, Hibiscus, Mango, Bacon, Chipotle, Habanero, Red Pepper, Basil, Lavender, Peppercorn, Peppermint, Maple, Chocolate, Honey, and so much more...