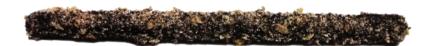

#### STIRRERS & POPS With Natural Fruits Any Flavor Profile and Dusting Finish 4inch-6inch

Customized Profile Flavors: Coconut, Mint, Banana Fig, Wild Cherry, Blood Orange, Pineapple, Strawberry, Hibiscus, Mango, Bacon, Chipotle, Habanero, Red Pepper, Basil, Lavender, Peppercorn, Peppermint, Maple, Chocolate, Honey, and so much more...